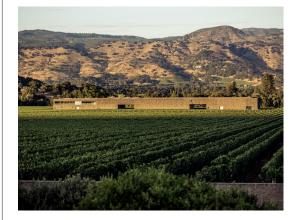

# Dominus

Upon his discovery of the 134-acre Napanook vineyard in 1981, Christian Moueix founded Dominus Estate to produce one of Napa Valley's most acclaimed caber- net sauvignons. The vineyard's volcanic, well-draining soils are specifically suited to growing Bordeaux varietals, and winemaker Tod Mostero vinifies each dry-farmed parcel separately. Attention to detail is second to none, with minimal intervention allowing the terroir to fully express itself in the wine.

#### **DOMINUS**

- Deep roots in rich gravelly loam at the Mayacamas foothills
- Profound, intense, and polished character
- Tightly woven structure with compleity and age-worthiness