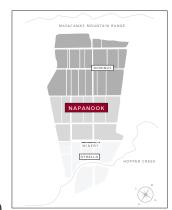

#### NAPANOOK

- · Volcanic, well-drained soils
- · Gravel and clay loam soils.
- Pure, sculpted, seductive.
- Immediately enjoyable and wonderful with age.