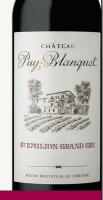

Puy-Blanquet

2014

Good direct fresh nose with some energy. Racy and round and very polished. Quite a charmer for early

drinking. Tannins lurk almost unseen underneath.

SAINT-ÉMILION | GRAND CRU

Puy-Blanquet

2014

Jancis Poroison

16.5/20

Good direct fresh nose with some energy. Racy and round and very polished. Quite a charmer for early

drinking. Tannins lurk almost unseen underneath.

CHÂTEAU Puy-Blanquet SEMILION GRAND CRI

SAINT-ÉMILION | GRAND CRU

Puy-Blanquet

2014

Jancis Pooison

16.5/20

Good direct fresh nose with some energy. Racy and round and very polished.

Quite a charmer for early drinking. Tannins lurk almost unseen underneath.