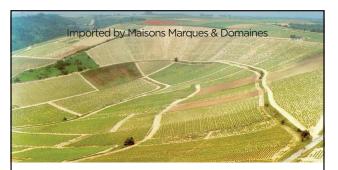

### La Houssie SANCERRE BLANC 2017

# Wine **Spectator 90pts.**

Features gooseberry and clementine flavors at the core, framed by herbal and mineral elements. Well-balanced, with zesty fruit emerging on the mineral-infused finish. Shows good length and nerve. Drink now through 2024.



SANCERRE



### La Houssie SANCERRE BLANC 2017

## Wine **Spectator 90pts.**

Features gooseberry and clementine flavors at the core, framed by herbal and mineral elements. Well-balanced, with zesty fruit emerging on the mineral-infused finish. Shows good length and nerve. Drink now through 2024.





SANCERRE APPELLATION SANCERRE CONTRÔLÉE



### La Houssie SANCERRE BLANC 2017

### Wine **Spectator 90pts.**

Features gooseberry and clementine flavors at the core, framed by herbal and mineral elements. Well-balanced, with zesty fruit emerging on the mineral-infused finish. Shows good length and nerve. Drink now through 2024.





SANCERRE