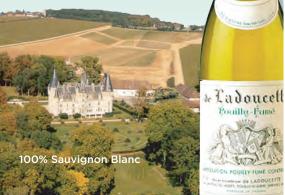

#### Pouilly-Fumé 2018

Clay and limestone influence the delicate fruity notes and beautiful acidity in this elegantly complex Pouilly-Fumé from the Loire Valley.

Pairs wonderfully with seafood, poultry dishes, as well as tomatoes, vinaigrette-based salads, and cheeses (such as goat, brie, ricotta and feta.)

100% Sauvignon Blanc

Imported by Maisons Marques & Domaines