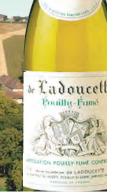

# se Ladoucette

### Pouilly-Fumé 2018

Clay and limestone influence the delicate fruity notes and beautiful acidity in this elegantly complex Pouilly-Fumé from the Loire Valley.

Pairs wonderfully with seafood, poultry dishes, as well as tomatoes, vinaigrette-based salads, and cheeses (such as goat, brie, ricotta and feta.)