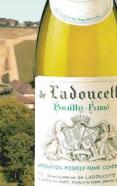

## Pouilly-Fumé 2018

Clay and limestone influence the delicate fruity notes and beautiful acidity in this elegantly complex Pouilly-Fumé from the Loire Valley.

Pairs wonderfully with seafood, poultry dishes, as well as tomatoes, vinaigrette-based salads, and cheeses (such as goat, brie, ricotta and feta.)